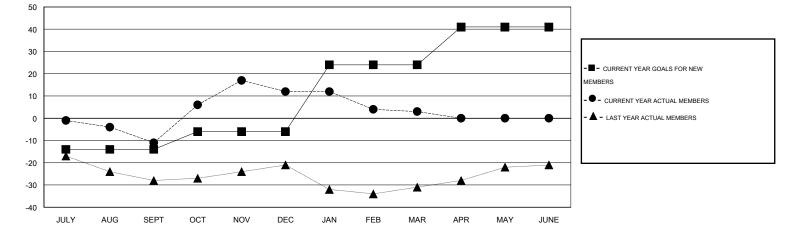

## 

| GMT: ED LEC   | CIUS             |                   | LOCATIO          | ON NEW YOR       | K                     |                    |                                     |                    | GMT CA 1         |
|---------------|------------------|-------------------|------------------|------------------|-----------------------|--------------------|-------------------------------------|--------------------|------------------|
| Clubs         |                  |                   |                  |                  | Members               |                    |                                     |                    |                  |
|               | RESU             | LTS FOR 2014-2015 | i                |                  | RESULTS FOR 2014-2015 |                    |                                     |                    |                  |
| QUARTER       | NEW CLUB<br>GOAL | NEW CLUBS         | DROPPED<br>CLUBS | NET<br>GAIN/LOSS | QUARTER               | NEW MEMBER<br>GOAL | CHARTER AND<br>NEW MEMBERS<br>ADDED | DROPPED<br>MEMBERS | NET<br>GAIN/LOSS |
| JULY/AUG/SEPT | 0                | 0                 | 0                | 0                | JULY/AUG/SEPT         | -14                | 11                                  | 22                 | -11              |
| OCT/NOV/DEC   | 0                | 1                 | 0                | 1                | OCT/NOV/DEC           | 8                  | 48                                  | 25                 | 23               |
| JAN/FEB/MAR   | 1                | 0                 | 1                | -1               | JAN/FEB/MAR           | 30                 | 22                                  | 31                 | -9               |
| APR/MAY/JUNE  | 0                | 0                 | 0                | 0                | APR/MAY/JUNE          | 17                 | 0                                   | 0                  | 0                |